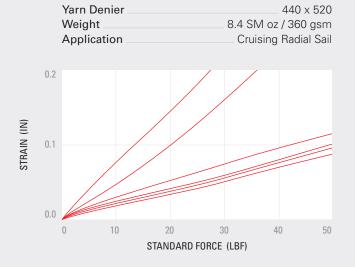

able and powerful radial sailcloth.

Newport Pro Radial is the most recent addition to the Challenge Radial product line. As the inventor and leader of Radial woven sailcloth, Challenge has continued to innovate to serve the needs of sailors. Newport PR combines the technology of Warp-Drive and Fastnet to deliver a very durable radial sail which still has high performance. Newport PR uses the same Fiber 104 which is in Marblehead, and is finished with powerful shrinkage technology.

Sailors who are looking for a performance upgrade from a crosscut sail, but still want the durability of a high quality woven will excel with Newport PR. The combination of technology in this line provides a strong alternative to a very expensive Warp-Drive Sail or a Cruising Laminate Sail.

## Specifications